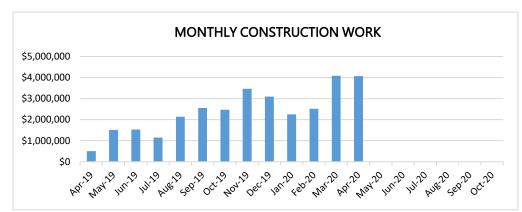

## **BOWMAN CREEK ELEMENTARY SCHOOL**

Auburn School District No. 408 Auburn, Washington





## APRIL 2020 CONSTRUCTION PROGRESS REPORT

## **PROJECT DATA**

Description: Build new elementary school on property located at

5701 Kersey Way SE, Auburn.

Capacity: 38 classrooms and 650 student capacity.

Size: 74,413 square feet.

Schedule: Open new school September 2020.

Construction Cost: \$46,707,697

## **CURRENT PROGRESS**

- > Paving, curbs, sidewalks and fencing.
- > Turf playfield grading and drainage.
- > Exterior masonry.
- > Mechanical, electrical and plumbing work.
- > Interior framing, wallboard, painting & cabinets.
- > Metal roofing and exterior wall paneling.



VALUE OF WORK COMPLETED TO DATE:

\$31,346,413

PERCENT
OF
PROJECT
COMPLETE: